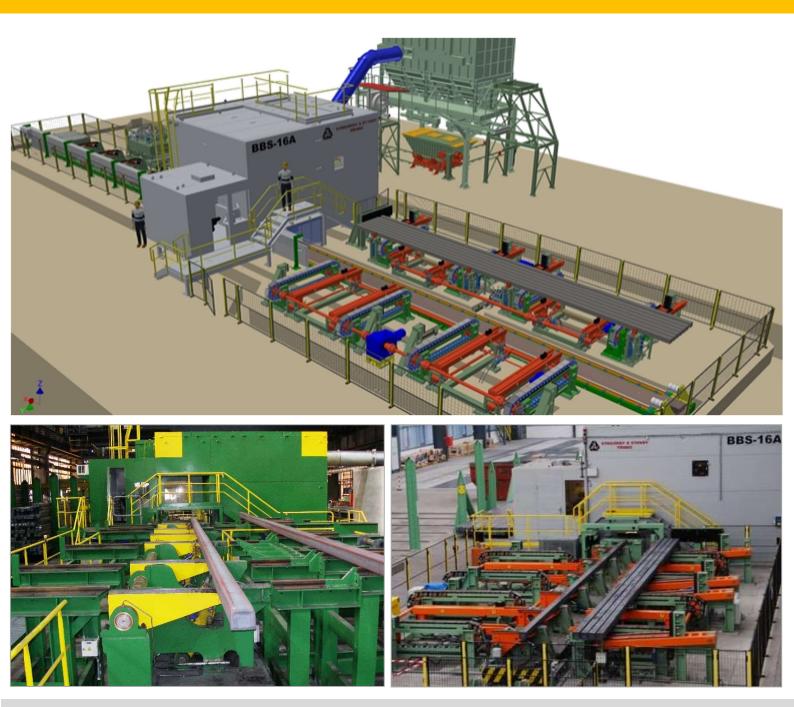

#### **Contact:**

Tel.: +420 558 532 316 info.sas@trinec.cz www.sas-trinec.cz

**SAS Třinec, a.s.** offers customized, high pressure, Industry 4.0 fully automatic **grinding machines for removing of surface defects of SBQ (Special Bar Quality) billets, blooms and slabs.** This technology ensures most efficient way to achieve defect-free semi-finished product for further downstream processing.

#### Main benefits of SAS Grinding machine:

(a stationary grinding machine with a mobile table)

- Each machine fully customized acc. to client's requirements
- Adjustable operational mode (Manual, Semi automatic, Automatic)
- Spindle design ensures best grinding performance and its lifetime
- Hydraulically balanced CGP (Constant Grinding Power)
- PLASERYS Scanning device
- Minimalized environmental impact
  Effective de-dusting, independent system management
  Lossless greasing
- Minimalized maintenance requirements (easy replacement of worn parts, permanent online/manual measuring of critical parts wearing, reduced cleaning time)
- reduced Loading/unloading time of SBQ